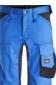

## Size 44-64

- Color Black\Black 0404
  - Khaki\Black 2004
  - Forest Green\Black 3904
  - True Blue\Black 5604
  - Steel grey\Black 5804

| Care                      |  |
|---------------------------|--|
| Machine wash 40 degrees C |  |
| Do not bleach             |  |
| Do not tumble dry         |  |
| Do not iron               |  |
| Do not dry clean          |  |
|                           |  |