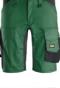

## Size 44-64

- Color Black\Black 0404
  - Khaki\Black 2004
  - Forest Green\Black 3904
  - True Blue\Black 5604
  - Steel grey\Black 5804

| Care                      |  |
|---------------------------|--|
| Machine wash 40 degrees C |  |
| Do not bleach             |  |
| Do not tumble dry         |  |
| Do not iron               |  |
| Do not dry clean          |  |
|                           |  |