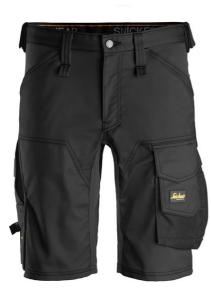

## **Stretch Shorts**

Slim fit work shorts in stretch. Strategically placed 4-way stretch at the back and gusset in crotch for extra flexibility and comfort.

- Combination of 2-way stretch and 4-way stretch for extra flexibility and comfort
- Cordura® reinforced pockets
- Velcro tool holder, leg pocket featuring knife fastener, front loops with key holder possibility and classic cargo pocket with attachment for ID badge

## Size 44-64

- Color Black\Black 0404
  - Khaki\Black 2004
  - Forest Green\Black 3904
  - True Blue\Black 5604
  - Steel grey\Black 5804

| Care                      |  |
|---------------------------|--|
| Machine wash 40 degrees C |  |
| Do not bleach             |  |
| Do not tumble dry         |  |
| Do not iron               |  |
| Do not dry clean          |  |
|                           |  |