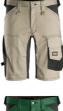

## Size 44-64

- Color Black\Black 0404
  - Khaki\Black 2004
  - Forest Green\Black 3904
  - True Blue\Black 5604
  - Steel grey\Black 5804

| Care                      |  |
|---------------------------|--|
| Machine wash 40 degrees C |  |
| Do not bleach             |  |
| Do not tumble dry         |  |
| Do not iron               |  |
| Do not dry clean          |  |
|                           |  |