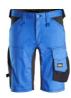

**Stretch Shorts** 

Slim fit work shorts in stretch. Strategically placed 4-way stretch at the back and gusset in crotch for extra flexibility and comfort.

- Combination of 2-way stretch and 4-way stretch for extra flexibility and comfort
- Cordura® reinforced pockets
- Velcro tool holder, leg pocket featuring knife fastener, front loops with key holder possibility and classic cargo pocket with attachment for ID badge

## Size 44-64

Color Black\Black - 0404 Navy\Black - 9504

Khaki\Black - 2004

Forest Green\Black - 3904

True Blue\Black - 5604

Steel grey\Black - 5804