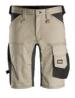

**Stretch Shorts** 

Slim fit work shorts in stretch. Strategically placed 4-way stretch at the back and gusset in crotch for extra flexibility and comfort.

- Combination of 2-way stretch and 4-way stretch for extra flexibility and comfort
- Cordura® reinforced pockets
- Velcro tool holder, leg pocket featuring knife fastener, front loops with key holder possibility and classic cargo pocket with attachment for ID badge

## Size 44-64

Color Black\Black - 0404 Navy\Black - 9504

Khaki\Black - 2004

Forest Green\Black - 3904

True Blue\Black - 5604

Steel grey\Black - 5804