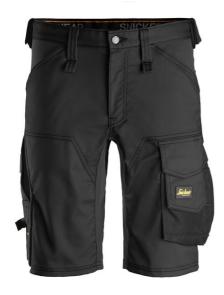

**Stretch Shorts** 

Slim fit work shorts in stretch. Strategically placed 4-way stretch at the back and gusset in crotch for extra flexibility and comfort.

- Combination of 2-way stretch and 4-way stretch for extra flexibility and comfort
- Cordura® reinforced pockets
- Velcro tool holder, leg pocket featuring knife fastener, front loops with key holder possibility and classic cargo pocket with attachment for ID badge

## Material

Main: 2-way stretch 47% Cotton 31% Polyester 22% Elastane. Contrast: 4-way stretch 92% Polyamide 8% Elastane. Reinforcement: 100% Polyamide

An extremely tough and hardwearing material, used to reinforce exposed parts such as pockets, knees and sleeves. It is also water and dirt repellent, easy to care for and retains its shape.