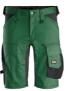

**Stretch Shorts** 

Slim fit work shorts in stretch. Strategically placed 4-way stretch at the back and gusset in crotch for extra flexibility and comfort.

- Combination of 2-way stretch and 4-way stretch for extra flexibility and comfort
- Cordura® reinforced pockets
- Velcro tool holder, leg pocket featuring knife fastener, front loops with key holder possibility and classic cargo pocket with attachment for ID badge

## Size 44-64

Color Black\Black - 0404 Navy\Black - 9504

Khaki\Black - 2004

Forest Green\Black - 3904

True Blue\Black - 5604

Steel grey\Black - 5804