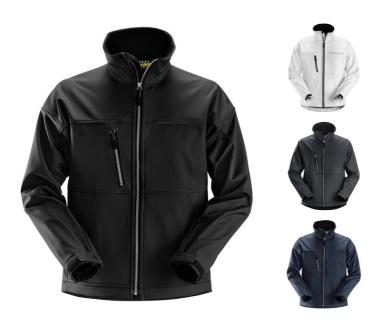

### Size XS-XXXL

Color Black - 0400 White - 0900

Steel grey - 5800

Navy - 9500