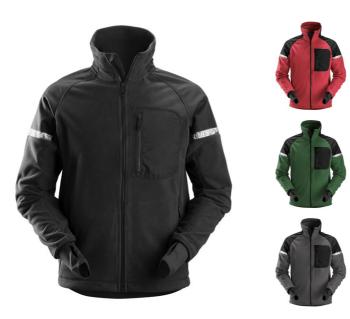

## Windproof Fleece Jacket

Stay comfy and warm when chilly winds start blowing. This soft windbreaking fleece jacket is a versatile garment, combining good looks with Cordura-reinforcements in hardwearing areas. Pre-bent sleeves, a high protective collar and adjustable waist for smooth working comfort.

- Soft fleece fabric with breathable lamination
- Cordura reinforced elbows for durability
- Reflective details provide enhanced visibility and safety
- Zipped side pockets and a zipped chest pocket
- The whole back suitable for profiling

## Size XS-XXXL

- Color Black\Black 0404
  - Chili red\Black 1604
  - Forest Green\Black 3904
  - Steel grey\Black 5804
  - Navy\Black 9504

Certifications