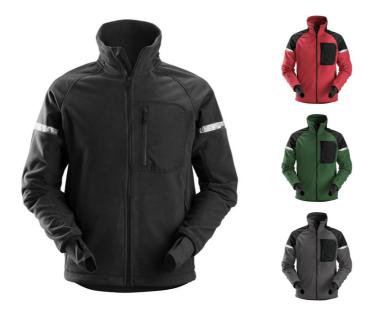

## Size XS-XXXL

Color Black\Black - 0404

Chili red\Black - 1604

Forest Green\Black - 3904

Steel grey\Black - 5804

Navy\Black - 9504

Main: 100% Polyester 300 gsm. Reinforcement: 100% Polyamide CORDURA®.

CORDURA