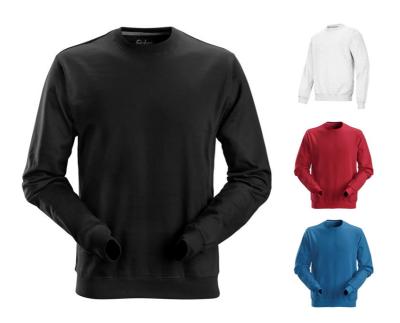

## Sweatshirt

Sweatshirt designed for durability and comfort. A soft cotton-polyester blend makes it ideal for everyday use while a clean design leaves plenty of space for profiling and other branding.

This sweatshirt provides professional working comfort and is ideal for everyday use. The cotton-polyester blend fabric is soft to the touch and easy to wear. In addition, the classic crew-style neckline features an inner neck tape in a contrasting colour and the label has been printed directly on the inside of the neck for enhanced comfort. The neckline, sleeve hems and bottom hem also feature 2x2 ribbing for additional comfort and fit. The clean design provides space for profiling and other images.

- Cotton-polyester fleece blend
- 2x2 ribbing on neckline, sleeve hems and bottom hem
- Space for profiling