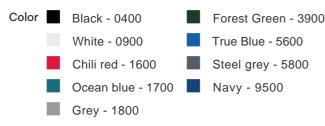

or durability and comfort. A soft cotton-polyester blend makes it ideal for everyday use while a clean design leaves plenty of space for profiling and other branding.

This sweatshirt provides professional working comfort and is ideal for everyday use. The cotton-polyester blend fabric is soft to the touch and easy to wear. In addition, the classic crew-style neckline features an inner neck tape in a contrasting colour and the label has been printed directly on the inside of the neck for enhanced comfort. The neckline, sleeve hems and bottom hem also feature 2x2 ribbing for additional comfort and fit. The clean design provides space for profiling and other images.

- Cotton-polyester fleece blend
- 2x2 ribbing on neckline, sleeve hems and bottom hem
- Space for profiling

## Size XS-XXXL



## Material

Main: 80% cotton, 20% polyester, 300 g/m<sup>2</sup>.



The OEKO-TEX® label indicates the additional benefits of tested safety for skin-friendly clothing and other textiles. The International OEKO-TEX® Association is an independent test institute, testing textiles for harmful substances according to OEKOTEX® Standard 100 for textile products of all types which pose no risk whatsoever to health.



| $\boxtimes$ | Do not bleach                                                                         |
|-------------|---------------------------------------------------------------------------------------|
| $\boxtimes$ | Do not tumble dry                                                                     |
| æ           | Regular ironing, steam or dry, may be performed at Low