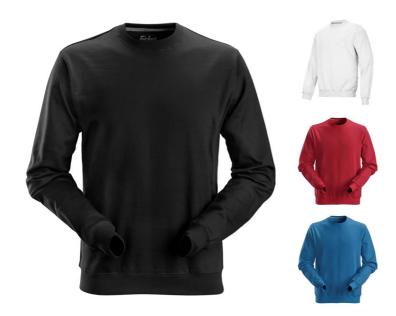

# **Sweatshirt**

Sweatshirt designed for durability and comfort. A soft cotton-polyester blend makes it ideal for everyday use while a clean design leaves plenty of space for profiling and other branding.

This sweatshirt provides professional working comfort and is ideal for everyday use. The cotton-polyester blend fabric is soft to the touch and easy to wear. In addition, the classic crew-style neckline features an inner neck tape in a contrasting colour and the label has been printed directly on the inside of the neck for enhanced comfort. The neckline, sleeve hems and bottom hem also feature 2x2 ribbing for additional comfort and fit. The clean design provides space for profiling and other images.

- Cotton-polyester fleece blend
- 2x2 ribbing on neckline, sleeve hems and bottom hem
- Space for profiling