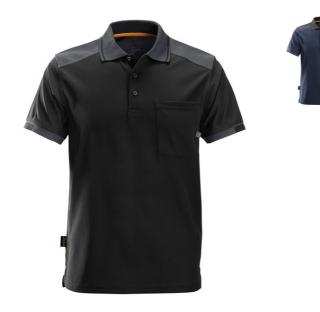

# 37.5® Short Sleeve Polo Shirt

A good looking polo shirt reinforced with rip-stop fabric for extreme endurance and great workday comfort thanks to 37.5 ® Technology. The waffle structure of the fabric increases moisture transport making this a great shirt for every active workday.

- 37.5® Technology for comfort and climate control
- Arms reinforced 37.5 rip-stop fabric
- Waffle structured fabric for excellent moisture transport
- Ribbed collar and sleeve-ends
- Large area for profiling

# Size XS-XXXL

Color Black\Steel grey - 0458

Navy\Steel grey - 9558